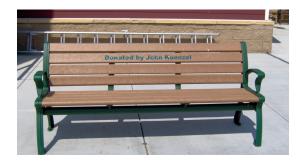

### Park Bench Program

The cost to donate a personalized park bench is \$1,200. This one-time cost includes installation and personalized engraving.

Payment can be made in cash, check (made payable to the City of NYA), or credit card (with a 5% service charge). There are no refunds after the tree or bench has been ordered.

The City of Norwood Young America shall be responsible for the bench installation and will provide a concrete pad for the bench. The Parks & Recreation Department along with the Public

The bench slats are constructed from recycled plastic materials and backed by a 50 year warranty. The legs are made of coated aluminum. Regular maintenance will be completed on the legs, due to weathering.