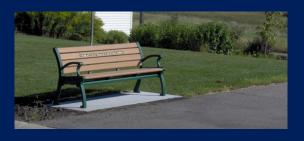

### Park Bench Program

The cost to donate a personalized park bench is \$1,200. This one-time cost includes installation and personalized engraving.

Payment can be made in cash, check (made payable to the City of NYA), or credit card (with a 5% service charge). There are no refunds after the tree or bench has been ordered.

The City of Norwood Young America shall be responsible for the bench installation and will provide a concrete pad for the bench. The Parks & Recreation Department along with the Public

The bench slats are constructed from recycled plastic materials and backed by a 50 year warranty. The legs are made of coated aluminum. Regular maintenance will be completed on the legs, due to weathering.