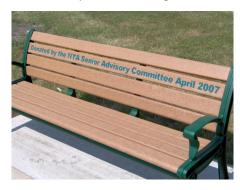

### Park Bench Program

The cost to donate a personalized park bench is \$1,200. This one-time cost includes installation and personalized engraving.

Payment can be made in cash, check (made payable to the City of NYA), or credit card (with a 5% service charge). There are no refunds after the tree or bench has been ordered.

The City of Norwood Young America shall be responsible for the bench installation and will provide a concrete pad for the bench. The Parks & Recreation Department along with the Public

The bench slats are constructed from recycled plastic materials and backed by a 50 year warranty. The legs are made of coated aluminum. Regular maintenance will be completed on the legs, due to weathering.